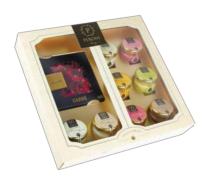

#### Choc&Honey set

A unique gift set of 8 jars of honey. This set was created to perfectly complement the flavour of the premium handmade ChocoMe chocolate bar. Each bar is made by hand using only the very best ingredients from all over the world to create not just a chocolate bar, but a work of art.

#### Gold medal "Best product" WorldFood.

Article: 321 Glass jar 8x30 g. Chocolate - 50 g. Boxes in pack: 3 Cardboard box with plastic window.