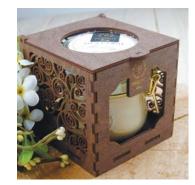

**Cardboard box** A large box for three jars of honey-soufflé, styled after a packaging for alcohol product.

Hat box

Wooden box-candle holder A wooden box – candle holder is an amazing gift in itself. When the honey is over, you can put a candle inside the box and the whole room will be filled with amazing patterns.