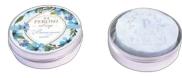

## PERONI BEAUTY *Honey soap &* eco-candles

We have updated the line PeroniBeauty and now our favorite honey soap is in a new convenient package - a tin can which can be easily taken with you, and it also can serve as a soapbox.

Along with our soap a collection of eco-candles was made. The peculiarity of Peroni eco-candles is that they are totally made from eco-friendly soybean wax, without the use of paraffin and other refined products.

#### Vanilla Sky

Eco-candle «Vanilla Sky»

Honey soap «Vanilla Sky»

Eco-candle «Provence»

Honey soap «Provence»