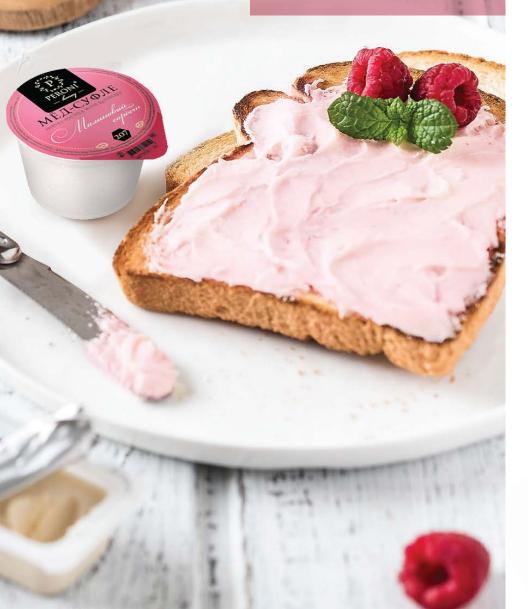

#### Raspberry

The combination of bright juicy raspberry and delicate honey soufflé results in an incredible firework of flavours. Be immersed in the atmosphere of a warm summer garden, filled with sunshine and laughter. Ideal for adding a touch of sophistication to your breakfast, pastries or drinks. **Silver medal product of the year Prodexpo 2015.** 

**Артикул: 207** Region: Central Russia Glass jat with clips 250 g. Jars in package: 6 Glass jar 30 g. Jars in package: 10