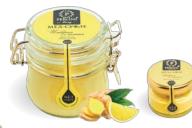

#### Ginger with lemon

The delicate taste of honey softens the zest of the ginger to give a spicy kick and warm you when the weather turns cooler. The ginger root has been known for its healing properties since ancient times.

Article: 209 Region: Central Russia Glass jat with clips 270 g. Jars in package: 6 Glass jar 30 g. Jars in package: 10