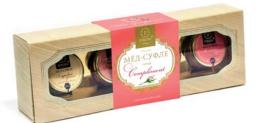

# Compliment

A new range with even more exquisite flavours! Ideal as an extra little gift or as a sweet treat for the ladies, whatever the occasion they are guaranteed to be a hit!

NEW!

#### Compliment

Strawberries-wild Strawberries, Pistachio, Mango-passion fruit, Blueberry punch\*

Article: 323 Cardboard box (4x30 g). Boxes in pack: 9

#### Compliment

Strawberries-wild Strawberries, Pistachio, Mango-passion fruit,

Article: 314 Cardboard box (4x30 g). Boxes in pack: 9