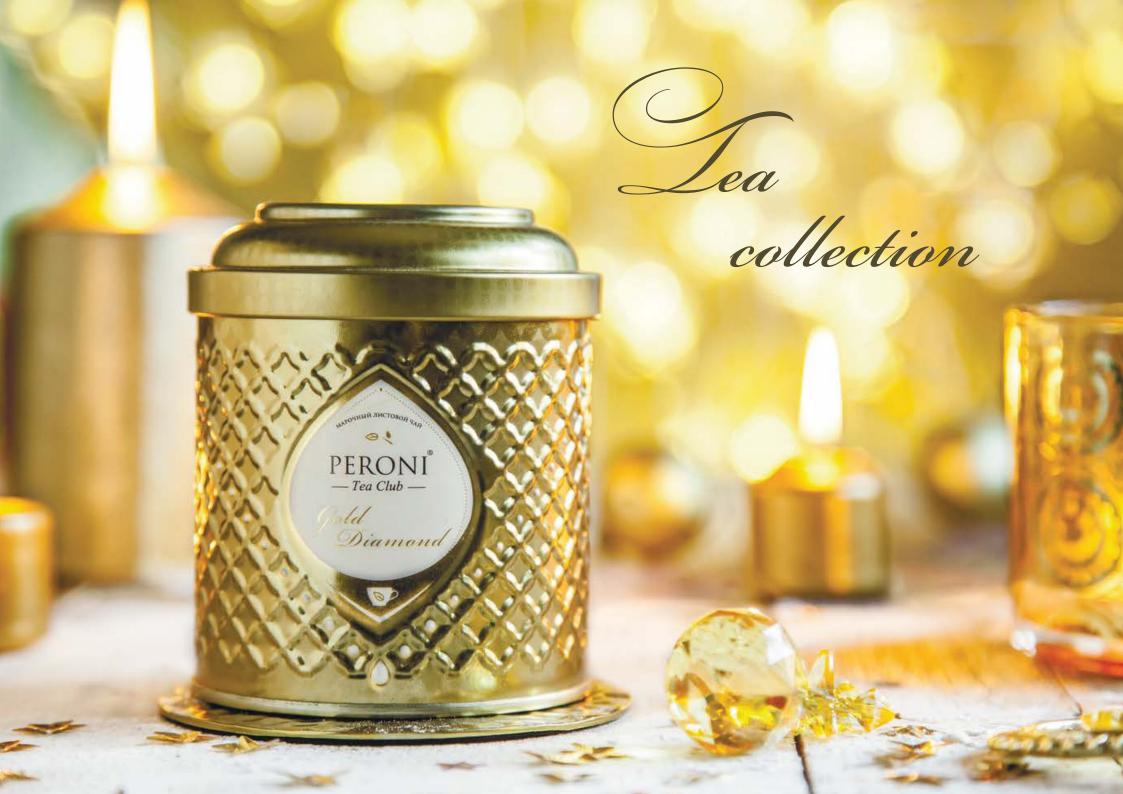

# Diamond Collection

Diamond Collection is a gourmet tea. Black diamond is an Indian tea blend with its tart taste and aroma. At the same time "Golddiamond", a unique mix of the best red tea and Puer, combined the best of both teas. Its packaging is worth very close attention - a nice texture and unusual shape will decorate any interior and become a welcome gift.

#### 🦻 Gold Diamond

This is a unique blend, released in a very limited series. The combination of high-quality puer with divine black tea "Gold leaf". It possesses all the puer properties – tartness, saturation, color, it invigorates and refreshes, at the same time it has an exquisite aroma and taste of "golden leaf" – some caramel notes intertwine with the rye bread aftertaste. Every time you change the water its taste changes. Can be drunk up to 10 times. This tea is packed in the gold tin, which is itself a decoration for any house.

Article: 45tz Tin can 70 g. Cans in pack: 8