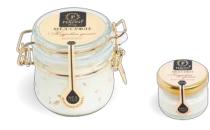

#### Amur linden

This honey offers a surprising yet delicate aroma of spring flowers, pollen, milk caramel and vanilla. Its texture is evocative of a smooth and airy soufflé with a warming and invigorating flavour.

Article: 80 Region: Amur region Glass jat with clips 230 g. Jars in package: 6 Glass jar 30 g. Jars in package: 10