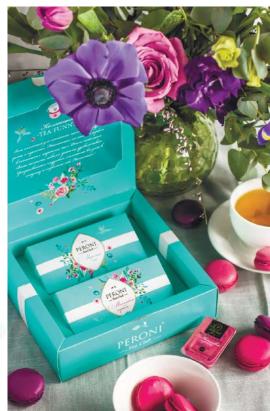

#### Tea&Honey set

8 jars of honey soufflé together with the best vintage Peroni tea. This is all you need for a perfect tea party. The GoldCollection of vintage teas is the most sophisticated line in the Peroni Tea Club. They are supplied exclusively from the historical plantations of China.

Article: 322 Glass iar Rv30 n. Toa - 70 n. Roves in nack: 3 Cat

If you do not know which honey to choose or want to present an original gift, take a look at these sets – they consist of three jars of 250 ml each.