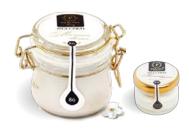

#### White cotton

Cotton honey is a unique creation of nature, a healing elixir with an exquisite creamy caramel taste. It is characterised by its softness and creaminess and is sure to bring true pleasure, joy and harmony!

Article: 81 Region: Kazakhstan Glass jat with clips 230 g. Jars in package: 6 Glass jar 30 g. Jars in package: 10