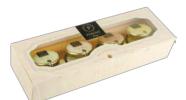

#### Choc&Honey set

A unique gift set of 8 jars of honey. This set was created to perfectly complement the flavour of the premium handmade ChocoMe chocolate bar. Each bar is made by hand using only the very best ingredients from all over the world to create not just a chocolate bar, but a work of art.

#### Gold medal "Best product" WorldFood.

Article: 321 Glass jar 8x30 g. Chocolate - 50 g. Boxes in pack: 3 Cardboard box with plastic window.