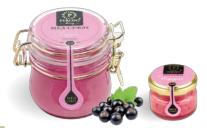

#### Blackcurrant

The tart taste of blackcurrant produces a feeling of vivacity and joy. In terms of vitamins, minerals and other nutrients, blackcurrants leave all other berries behind. This makes them ideal for keeping t he body energised all year round.

Article: 210 Region: Central Russia Glass jat with clips 260 g. Jars in package: 6 Glass jar 30 g. Jars in package: 10