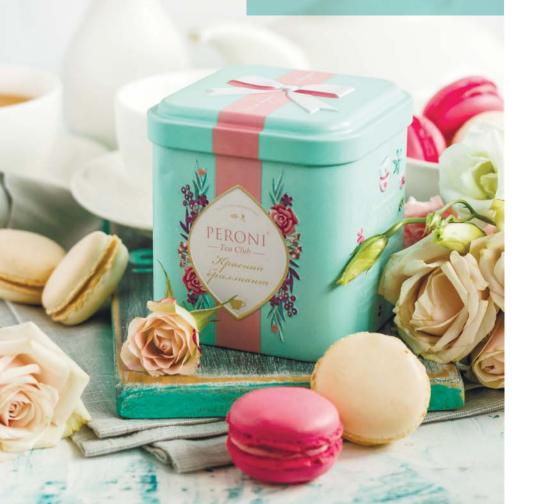

#### Tea&Honey set

8 jars of honey soufflé together with the best vintage Peroni tea. This is all you need for a perfect tea party. The GoldCollection of vintage teas is the most sophisticated line in the Peroni Tea Club. They are supplied exclusively from the historical plantations of China.

Article: 322 Glass iar Rv30 n. Toa - 70 n. Roves in nack: 3 Cat

If you do not know which honey to choose or want to present an original gift, take a look at these sets – they consist of three jars of 250 ml each.