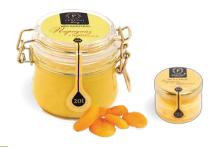

#### Paradise with apricot

You cannot fail to fall in love with the refined taste of honey together with tender apricot pulp. This delicate honey cocktail with apricot melts in your mouth with an aftertaste which brings back the sweetest childhood memories.

#### Silver medal product of the year Worldfood 2014.

Article: 201 Region: Central Russia Glass jat with clips 250 g. Jars in package: 6 Glass jar 30 g. Jars in package: 10