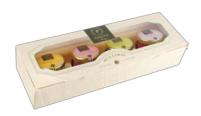

## Royal sets

These sets are designed for truly special occasions. The large assortment of 12 flavours means you can try our entire collection. This is the very set we presented to Prince Michael of Kent, so it really is the perfect gift for royalty. The range also includes sets of 8 jars with chocolate and tea.

#### Collection of 12 honey flavours

This delicious gift set will appeal to all connoisseurs. The 12 small jars come in premium packaging. An exquisite collection of our very best flavours.

Grand prix in the nomination "Best innovative product" ProdExpo 2015.

Article: 320 Glass jar 12x30 g. Boxes in pack: 3 Cardboard box with plastic window.