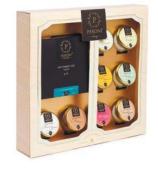

## Royal sets

These sets are designed for truly special occasions. The large assortment of 12 flavours means you can try our entire collection. This is the very set we presented to Prince Michael of Kent, so it really is the perfect gift for royalty. The range also includes sets of 8 jars with chocolate and tea.

#### Collection of 12 honey flavours

This delicious gift set will appeal to all connoisseurs. The 12 small jars come in premium packaging. An exquisite collection of our very best flavours.

Grand prix in the nomination "Best innovative product" ProdExpo 2015.

Article: 320 Glass jar 12x30 g. Boxes in pack: 3 Cardboard box with plastic window.