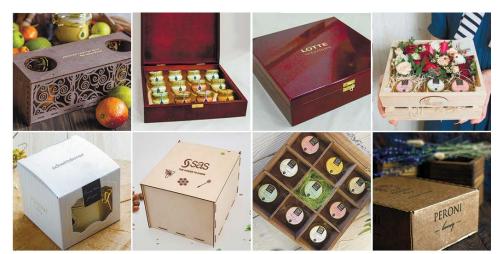

#### Strawberry mousse

Eco-candle «Strawberry mousse»

Honey soap «Strawberry mousse»

Eco-candle «Mint Morning»

Honey soap «Mint Morning»

100

Gift wrap

Even the best diamond needs cutting, just as for all our products there is a decent packaging which will emphasize how our products are refined and help to make gift sets even for the most demanding customers.

PERONI

Koqe e kopunen

**Cardboard box** Cardboard box for the bale jar with embossing and textures of linen and wood turns a jar of honey-soufflé into a wonderful gift for the holiday or a tea drinking party.

**Cardboard box** A large box for three jars of honey-soufflé, styled after a packaging for alcohol product.

Hat box

Wooden box-candle holder A wooden box – candle holder is an amazing gift in itself. When the honey is over, you can put a candle inside the box and the whole room will be filled with amazing patterns.

**Box for TWIST** Gift box for two jars of the TWIST series. You can make your own set.

Packages and handbags

#### Individual packing

In addition to our tirage packaging, we can offer customized design according to your demands - these are packaging from ply-wood, wood, cardboard, fabric. We can pick a basket or even a tin packing. We can fulfill everything you can come up with!