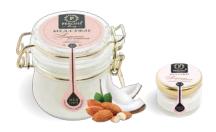

#### Amur linden

This honey offers a surprising yet delicate aroma of spring flowers, pollen, milk caramel and vanilla. Its texture is evocative of a smooth and airy soufflé with a warming and invigorating flavour.

Article: 80 Region: Amur region Glass jat with clips 230 g. Jars in package: 6 Glass jar 30 g. Jars in package: 10