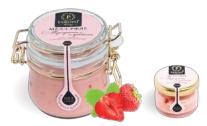

#### Margarita with strawberry

Delicate creamy pink honey offering the delicious scent of summer. Strawberries are the queen of desserts and a firm favourite with adults and children alike. The taste is inspired by creamy strawberry ice-cream and strawberry mousse. **Gold medal Best Product Prodexpo 2016.** 

Article: 206 Region: Central Russia Glass jat with clips 260 g. Jars in package: 6 Glass jar 30 g. Jars in package: 10