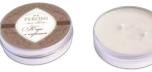

## PERONI BEAUTY *Honey soap &* eco-candles

We have updated the line PeroniBeauty and now our favorite honey soap is in a new convenient package - a tin can which can be easily taken with you, and it also can serve as a soapbox.

Along with our soap a collection of eco-candles was made. The peculiarity of Peroni eco-candles is that they are totally made from eco-friendly soybean wax, without the use of paraffin and other refined products.

#### B5 Coffee with cinnamon

Eco-candle «Coffee with cinnamon»

Honey soap «Coffee with cinnamon»