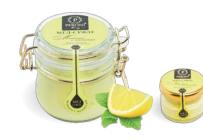

#### Amur linden

This honey offers a surprising yet delicate aroma of spring flowers, pollen, milk caramel and vanilla. Its texture is evocative of a smooth and airy soufflé with a warming and invigorating flavour.

Article: 80 Region: Amur region Glass jat with clips 230 g. Jars in package: 6 Glass jar 30 g. Jars in package: 10