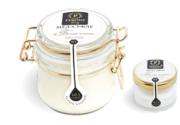

#### Amaretto coconut

The delicate taste of almond cream combined with coconut creates an exquisitely creamy cocktail of flavours. Just as with Amaretto, the almond bitterness gives a piquancy to the taste and the coconut aroma evokes memories of romantic travels and paradisal pleasures.

Shipping box

Plastic box

10 x 30 ml

Article: 83 Region: Central Russia Glass jat with clips 220 g. Jars in package: 6 Glass jar 30 g. Jars in package: 10