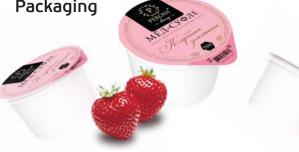

Packaging - small plastic jars, similar to coffee capsules. Packaging is familiar to users, but the content is very different! Inside - honey souffle with different flavors and also pure honey.

0

Assorted sets of small jars with honey soufflé make an exquisite gift for any occasion. The cardboard box is made with the texture of linen and wood and the precious jars are placed in the golden trays just like royal jewellery. Indeed, it is said that honey is Russia's liquid gold.