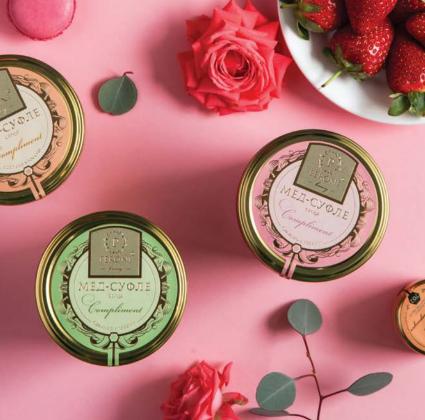

## Compliments

Portioned honey-soufflé is an ideal option for those who just try our products. It is also very convenient to take it away with you, for a picnic or work. Also it is popular for HoReCa for coffee for breakfast, in hotel mini-bars and for a honey card in restaurants.

Packaging - small plastic jars, similar to coffee capsules. Packaging is familiar to users, but the content is very different! Inside - honey souffle with different flavors and also pure honey.

0

Assorted sets of small jars with honey soufflé make an exquisite gift for any occasion. The cardboard box is made with the texture of linen and wood and the precious jars are placed in the golden trays just like royal jewellery. Indeed, it is said that honey is Russia's liquid gold.