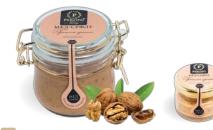

#### Walnut

This honey soufflé with walnuts is a true taste sensation. This product merges the delicate sweetness and aroma of buckwheat honey with the bitterness of the walnuts and caramel note of the soufflé.

#### Article: 205

Region: Central Russia Glass jat with clips 250 g. Jars in package: 6 Glass jar 30 g. Jars in package: 10