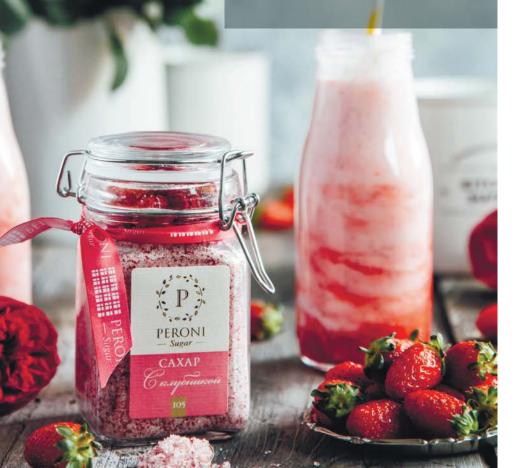

### SUGAR

Fruit<sub>s</sub> Flower

Peroni Sugar is a unique fruit and flower sugar. Juice of fruits and berries, flowers, spices make sugar unusual and very tasty supplements for tea, desserts, breakfasts. A unique gift for any gourmet.

#### Sugar with strawberry

Sugar with strawberries is a real little miracle that will turn your breakfast or dessert into an exquisite treat. Add a spoonful of sugar to tea, yogurt, porridge or pastries and enjoy a new taste and aroma!

Article: 105 Glass jar 250 g. Jars in pack: 4