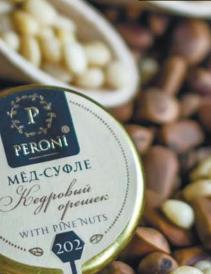

#### Pine nut

Honey with pine nuts is a great-tasting, wholesome and nutritious complex. The delicate, spicy flavour of the pine nuts is brought out by the wonderful honey aroma. Silver medal product of the year Prodexpo 2015.

Article: 202 Region: Central Russia Glass jat with clips 220 g. Jars in package: 6 Glass jar 30 g. Jars in package: 10