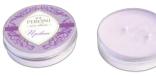

## PERONI BEAUTY *Honey soap &* eco-candles

We have updated the line PeroniBeauty and now our favorite honey soap is in a new convenient package - a tin can which can be easily taken with you, and it also can serve as a soapbox.

Along with our soap a collection of eco-candles was made. The peculiarity of Peroni eco-candles is that they are totally made from eco-friendly soybean wax, without the use of paraffin and other refined products.