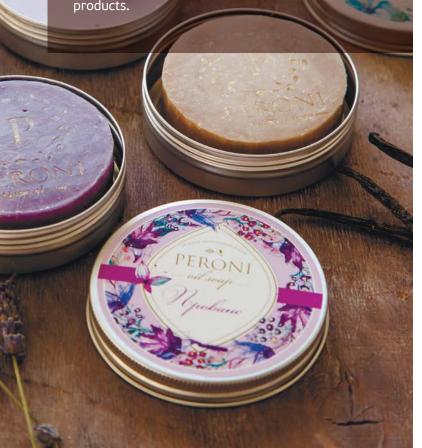

## PERONI BEAUTY *Honey soap &* eco-candles

We have updated the line PeroniBeauty and now our favorite honey soap is in a new convenient package - a tin can which can be easily taken with you, and it also can serve as a soapbox.

Along with our soap a collection of eco-candles was made. The peculiarity of Peroni eco-candles is that they are totally made from eco-friendly soybean wax, without the use of paraffin and other refined products.

#### Vanilla Sky

Eco-candle «Vanilla Sky»

Honey soap «Vanilla Sky»

Eco-candle «Provence»

Honey soap «Provence»

#### B5 Coffee with cinnamon

Eco-candle «Coffee with cinnamon»

Honey soap «Coffee with cinnamon»

#### Strawberry mousse

Eco-candle «Strawberry mousse»

Honey soap «Strawberry mousse»

Eco-candle «Mint Morning»

Honey soap «Mint Morning»

100

Gift wrap

Even the best diamond needs cutting, just as for all our products there is a decent packaging which will emphasize how our products are refined and help to make gift sets even for the most demanding customers.