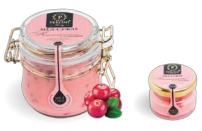

#### Cosmopolitan with cranberry

Honey with a subtle pink hue of cranberry – with red sparks and the scent of rose, a blossoming spring garden, a fruit sorbet. The texture resembles a soft creamy dessert with pieces of candied berries.

Article: 204 Region: Central Russia Glass jat with clips 270 g. Jars in package: 6 Glass jar 30 g. Jars in package: 10

Honey-souffl