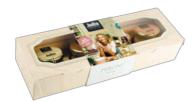

#### Choc&Honey set

A unique gift set of 8 jars of honey. This set was created to perfectly complement the flavour of the premium handmade ChocoMe chocolate bar. Each bar is made by hand using only the very best ingredients from all over the world to create not just a chocolate bar, but a work of art.

#### Gold medal "Best product" WorldFood.

Article: 321 Glass jar 8x30 g. Chocolate - 50 g. Boxes in pack: 3 Cardboard box with plastic window.

#### Tea&Honey set

8 jars of honey soufflé together with the best vintage Peroni tea. This is all you need for a perfect tea party. The GoldCollection of vintage teas is the most sophisticated line in the Peroni Tea Club. They are supplied exclusively from the historical plantations of China.

Article: 322 Glass iar Rv30 n. Toa - 70 n. Roves in nack: 3 Cat

If you do not know which honey to choose or want to present an original gift, take a look at these sets – they consist of three jars of 250 ml each.