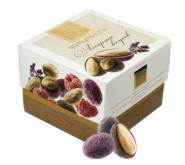

## PERONI BEAUTY *Honey soap &* eco-candles

We have updated the line PeroniBeauty and now our favorite honey soap is in a new convenient package - a tin can which can be easily taken with you, and it also can serve as a soapbox.

Along with our soap a collection of eco-candles was made. The peculiarity of Peroni eco-candles is that they are totally made from eco-friendly soybean wax, without the use of paraffin and other refined products.

#### Vanilla Sky

Eco-candle «Vanilla Sky»

Honey soap «Vanilla Sky»

Eco-candle «Provence»

Honey soap «Provence»

#### B5 Coffee with cinnamon

Eco-candle «Coffee with cinnamon»

Honey soap «Coffee with cinnamon»

#### Strawberry mousse

Eco-candle «Strawberry mousse»

Honey soap «Strawberry mousse»

Eco-candle «Mint Morning»

Honey soap «Mint Morning»

100

Gift wrap

Even the best diamond needs cutting, just as for all our products there is a decent packaging which will emphasize how our products are refined and help to make gift sets even for the most demanding customers.