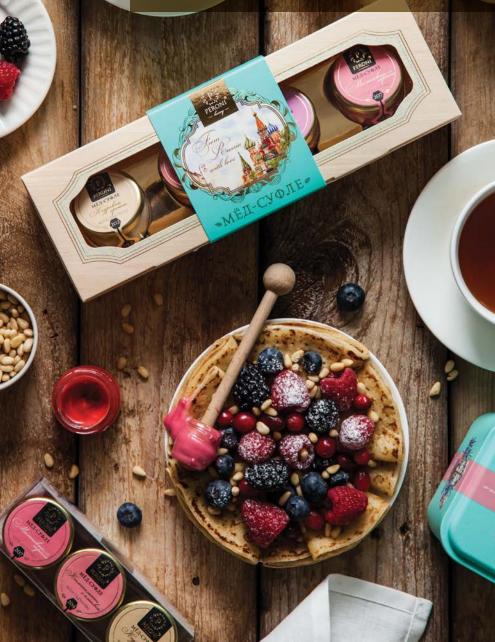

Packaging - small plastic jars, similar to coffee capsules. Packaging is familiar to users, but the content is very different! Inside - honey souffle with different flavors and also pure honey.

0

Assorted sets of small jars with honey soufflé make an exquisite gift for any occasion. The cardboard box is made with the texture of linen and wood and the precious jars are placed in the golden trays just like royal jewellery. Indeed, it is said that honey is Russia's liquid gold.