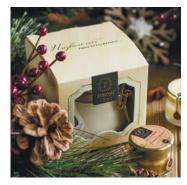

Article: 45t Tin can 70 g. Cans in pack: 8

This is a set for connoisseurs and gourmets - tea "Black Diamond" and a jar of honey-soufflé is carefully stored in exquisite packaging sprinkled with so-called gold dust. It will suit both brutal men and exquisite ladies.

Article: 46 Houney-souffle in glass jar 230 g. Tea in tin can 70 g. Carton box. Boxes in pack: 6

In the set: Honey-souffle Tea Black Diamond + Pine nut or Raspberry