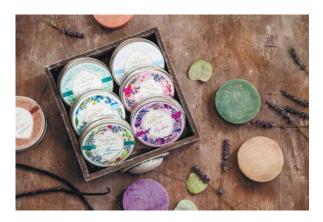

## PERONI BEAUTY *Honey soap &* eco-candles

We have updated the line PeroniBeauty and now our favorite honey soap is in a new convenient package - a tin can which can be easily taken with you, and it also can serve as a soapbox.

Along with our soap a collection of eco-candles was made. The peculiarity of Peroni eco-candles is that they are totally made from eco-friendly soybean wax, without the use of paraffin and other refined products.

#### Vanilla Sky

Eco-candle «Vanilla Sky»

Honey soap «Vanilla Sky»

Eco-candle «Provence»

Honey soap «Provence»

#### B5 Coffee with cinnamon

Eco-candle «Coffee with cinnamon»

Honey soap «Coffee with cinnamon»

#### Strawberry mousse

Eco-candle «Strawberry mousse»

Honey soap «Strawberry mousse»

Eco-candle «Mint Morning»

Honey soap «Mint Morning»

100

Gift wrap

Even the best diamond needs cutting, just as for all our products there is a decent packaging which will emphasize how our products are refined and help to make gift sets even for the most demanding customers.