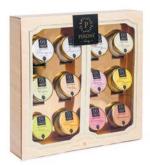

## Royal sets

These sets are designed for truly special occasions. The large assortment of 12 flavours means you can try our entire collection. This is the very set we presented to Prince Michael of Kent, so it really is the perfect gift for royalty. The range also includes sets of 8 jars with chocolate and tea.

#### Collection of 12 honey flavours

This delicious gift set will appeal to all connoisseurs. The 12 small jars come in premium packaging. An exquisite collection of our very best flavours.

Grand prix in the nomination "Best innovative product" ProdExpo 2015.

Article: 320 Glass jar 12x30 g. Boxes in pack: 3 Cardboard box with plastic window.