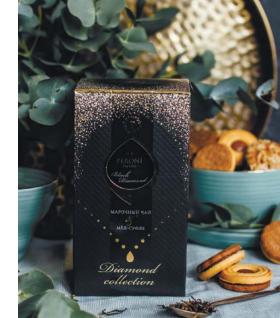

# Diamond Collection

Diamond Collection is a gourmet tea. Black diamond is an Indian tea blend with its tart taste and aroma. At the same time "Golddiamond", a unique mix of the best red tea and Puer, combined the best of both teas. Its packaging is worth very close attention - a nice texture and unusual shape will decorate any interior and become a welcome gift.

#### Black Diamond

Black teas Peroni Black Diamond are plantation Indian teas and tea blends, selected by a team of the best tea-tasters. More than 300 varieties of tea from different countries were tasted to create and choose this mere taste. It is distinguished by a rich aroma and color of infusion, rich and soft with a tart-rough aftertaste, which is comparable to single malt whiskey. For true connoisseurs and gourmets! **Gold medal Product of the Year ProdExpo 2017** 