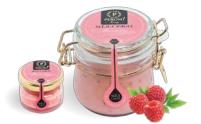

#### Raspberry

The combination of bright juicy raspberry and delicate honey soufflé results in an incredible firework of flavours. Be immersed in the atmosphere of a warm summer garden, filled with sunshine and laughter. Ideal for adding a touch of sophistication to your breakfast, pastries or drinks. **Silver medal product of the year Prodexpo 2015.** 

**Артикул: 207** Region: Central Russia Glass jat with clips 250 g. Jars in package: 6 Glass jar 30 g. Jars in package: 10